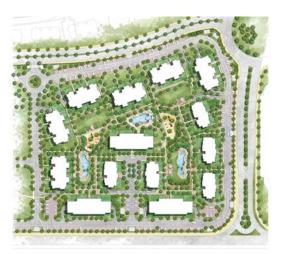

## Amenities and facilities

- A gated community with direct access to the New Ring Road
- Exclusive community center
- Pedestrian friendly with underground parking for the residents.
- Outdoor living to enable residents to enjoy:
  - swimming pools
  - walking track
  - kids' area
  - indoor & outdoor gym
  - yoga area
  - various serenity & dynamic outdoor activity areas
- Piazza dedicated for drop off and special car parking for guests