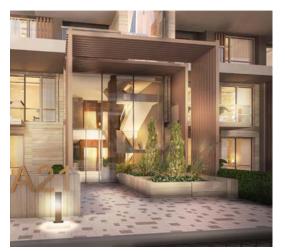

## Home experience

- Garbage chute
- Underground parking to be sold separately
- · Luxurious double height entrances
- · 2 Entrances for each building
- 2 Elevators per building
- Garden entry
- Most apartments have full windows for the facades allowing for maximum views from the reception area and bedrooms
- Wide windows and terraces
- Efficiency 87% 85% (common areas 13% 15%)
- AC ledges
- Security Cameras
- Intercom
- Triple Play System
- Natural Gas
- Double glassing for buildings adjacent to the Ring Road.