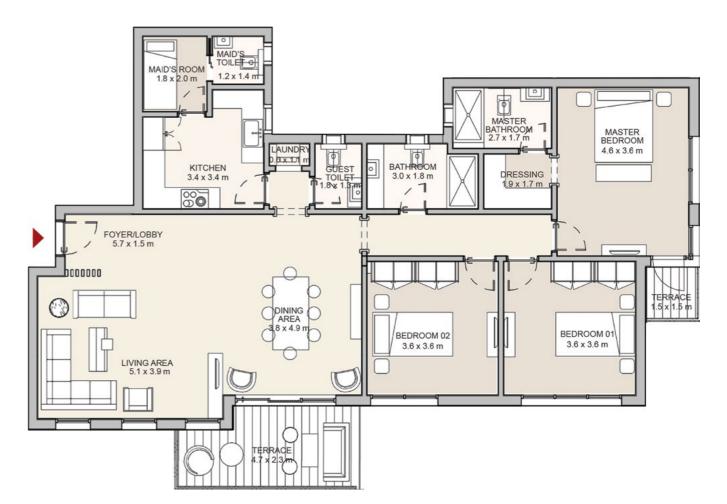

# 3 Bedroom Apartment Building Type 1

Total Area 182 m<sup>2</sup>

| Foyer/Lobby5.7 x 1.5 mLiving Area5.1 x 3.9 mDining Area3.8 x 4.9 mKitchen3.4 x 3.4 mGuest Toilet1.8 x 1.3 mMaster Bedroom4.6 x 3.6 mMaster Bathroom2.7 x 1.7 mDressing1.9 x 1.7 m |   |
|-----------------------------------------------------------------------------------------------------------------------------------------------------------------------------------|---|
| Dining Area3.8 x 4.9 mKitchen3.4 x 3.4 mGuest Toilet1.8 x 1.3 mMaster Bedroom4.6 x 3.6 mMaster Bathroom2.7 x 1.7 m                                                                | ۱ |
| Kitchen3.4 x 3.4 nGuest Toilet1.8 x 1.3 mMaster Bedroom4.6 x 3.6 nMaster Bathroom2.7 x 1.7 m                                                                                      | n |
| Guest Toilet1.8 x 1.3 mMaster Bedroom4.6 x 3.6 mMaster Bathroom2.7 x 1.7 m                                                                                                        | n |
| Master Bedroom4.6 x 3.6 rMaster Bathroom2.7 x 1.7 m                                                                                                                               | n |
| Master Bathroom 2.7 x 1.7 m                                                                                                                                                       | I |
|                                                                                                                                                                                   | n |
| Dressing 1.9 x 1.7 m                                                                                                                                                              | ) |
|                                                                                                                                                                                   | 1 |
| Maid's Toilet 1.2 x 1.4 m                                                                                                                                                         | 1 |
| Bedroom 01 3.6 x 3.6 r                                                                                                                                                            | n |
| Bedroom 02 3.6 x 3.6 r                                                                                                                                                            | n |
| Bathroom 3.0 x 1.8 m                                                                                                                                                              | n |
| Laundry 0.6 x 1.1 m                                                                                                                                                               | ۱ |
| Maid's Room 1.8 x 2.0 m                                                                                                                                                           | n |
| Main Terrace 4.7 x 2.3 m                                                                                                                                                          | n |
| Master Bedroom Terrace 1.5 x 1.5 m                                                                                                                                                | 1 |

Diagrams are not to scale and are for illustrative purposes only. All renderings and landscaping visuals, materials, and facades are for indicative purposes only and subject to change. Actual areas may vary from the stated figures. All dimensions are measured to structural elements.