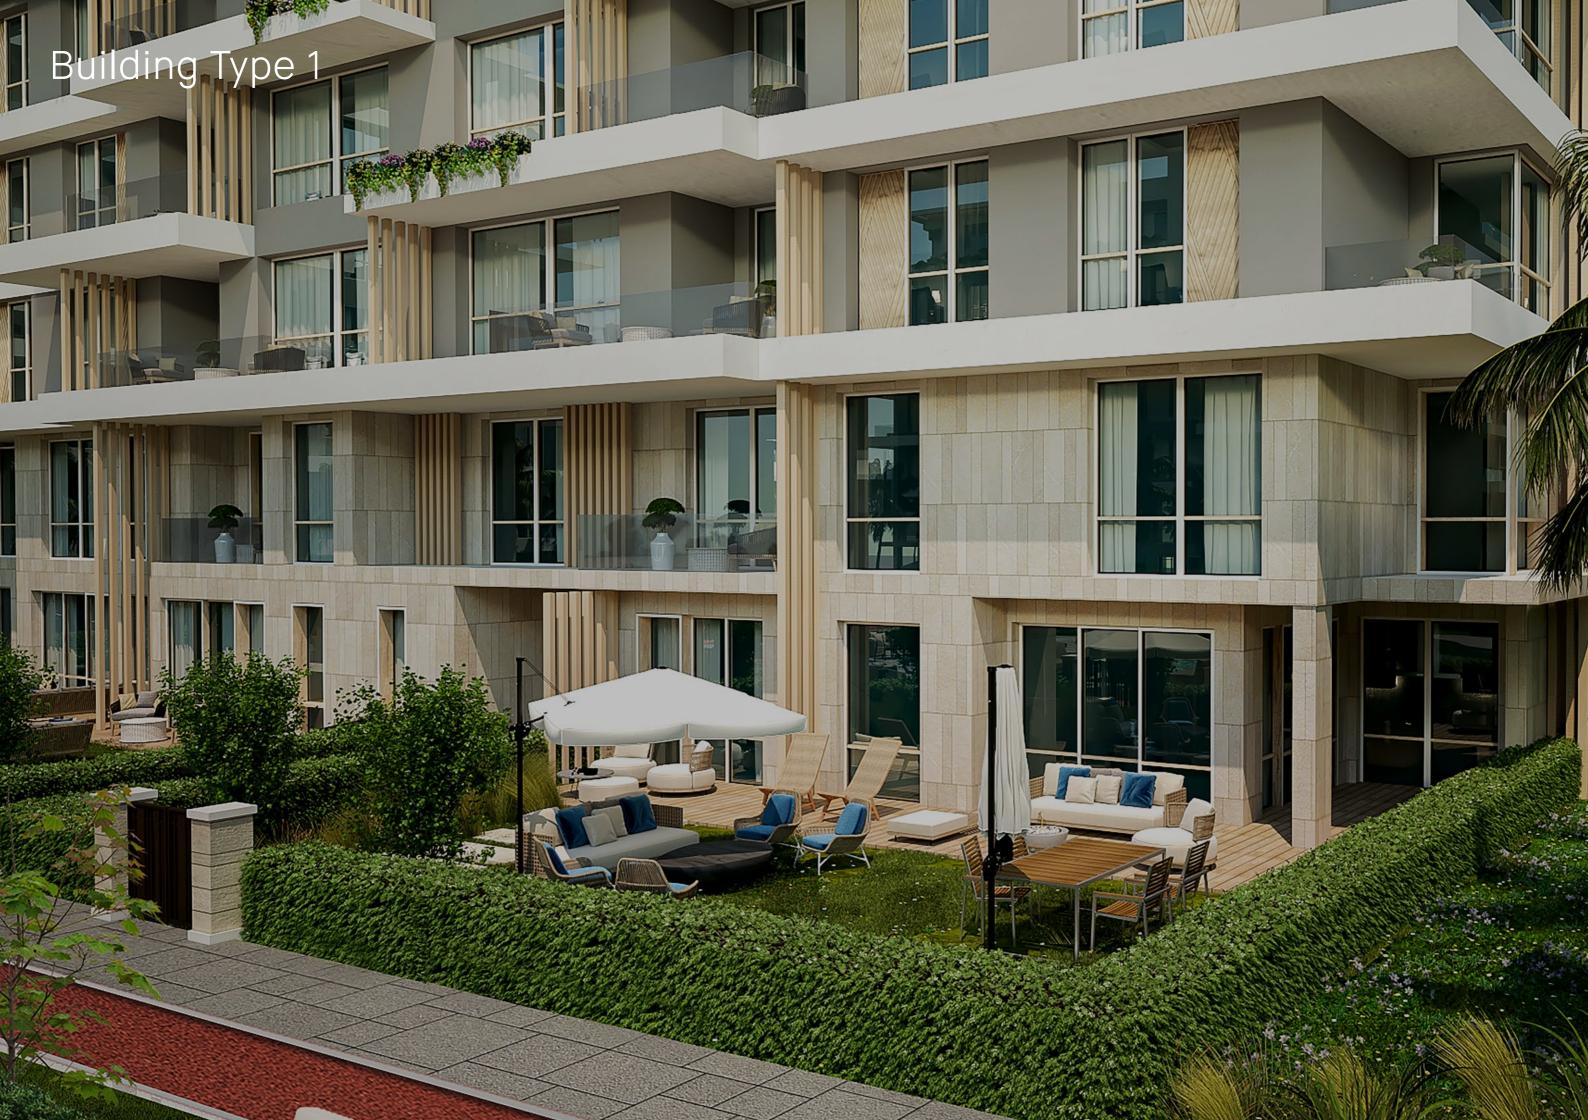

### GARDEN RESIDENCES

APARTMENTS



## LAYOUT BUILDING TYPE 1



1







A Sing





## Interiors

1º

4

1000



## Interiors

-

------









# 2 Bedroom Apartment Building Type 1

Total Area 126 m<sup>2</sup>

| GROUND     | FLOOR |    |
|------------|-------|----|
| Eovor/Lobb | V/    | 10 |

| Foyer/Lobby     | 1.8 x 3.2 m |
|-----------------|-------------|
| Living Area     | 4.1 x 3.4 m |
| Dining Area     | 3.1 x 3.6 m |
| Kitchen         | 3.2 x 2.5 m |
| Master Bedroom  | 3.6 x 4.6 m |
| Master Bathroom | 2.7 x 1.7 m |
| Dressing        | 2.7 x 1.7 m |
| Bedroom 01      | 3.6 x 3.6 m |
| Bathroom        | 2.0 x 2.0 m |
|                 |             |



MAIN ENTRANCE GARDEN



Diagrams are not to scale and are for illustrative purposes only. All renderings and landscaping visuals, materials, and facades are for indicative purposes only and sub