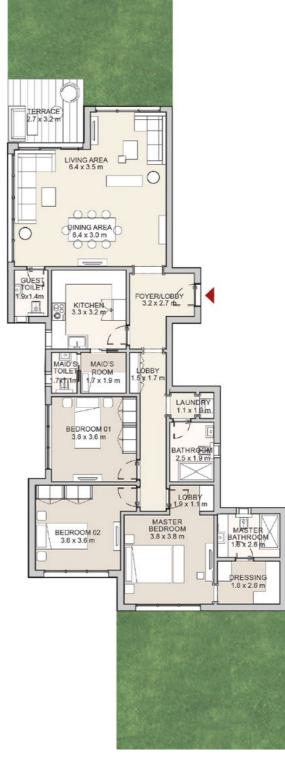

### GROUND FLOOR (LEFT)

# 3 Bedroom Apartment Building Type 2

Total Area 191 m<sup>2</sup>

Bathroom

Maid's Room

GROUND FLOOR (LEFT)

| Foyer/Lobby     | 3.2 x 2.7 m |
|-----------------|-------------|
| Living Area     | 6.4 x 3.5 m |
| Dining Area     | 6.4 x 3.0 m |
| Lobby           | 1.5 x 1.7 m |
| Kitchen         | 3.3 x 3.2 m |
| Guest Toilet    | 1.9 x 1.4 m |
| Laundry         | 1.1 x 1.9 m |
| Lobby           | 1.9 x 1.1 m |
| Master Bedroom  | 3.8 x 3.8 m |
| Master Bathroom | 1.8 x 2.6 m |
| Dressing        | 1.8 x 2.6 m |
| Maid's Toilet   | 1.7 x 1.1 m |
| Bedroom 01      | 3.6 x 3.6 m |
| Bedroom 02      | 3.6 x 3.6 m |
|                 |             |

Diagrams are not to scale and are for illustrative purposes only. All renderings and landscaping visuals, materials, and facades are for indicative purposes only and subject to change. Actual areas may vary from the stated figures. All dimensions are measured to structural elements.