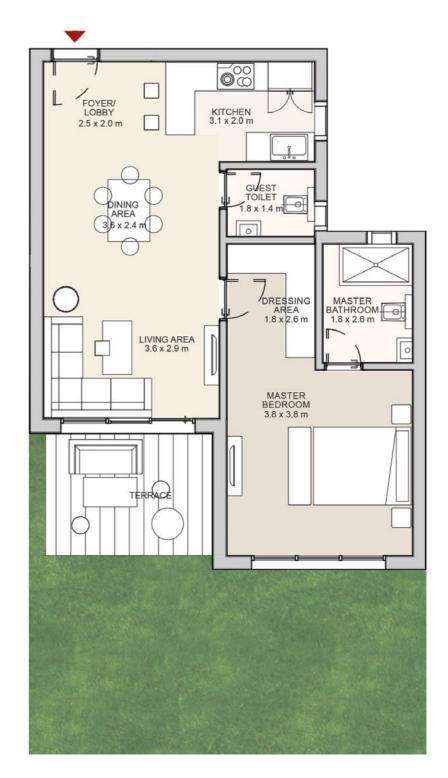

## 1 Bedroom Apartment Building Type 2

Total Area 82 m<sup>2</sup>

### GROUND FLOOR

| Foyer/Lobby     | 2.5 x 2.0 m |
|-----------------|-------------|
| Living Area     | 2.9 x 3.6 m |
| Dining Area     | 3.6 x 2.4 m |
| Kitchen         | 3.1 x 2.0 m |
| Guest Toilet    | 1.8 x 1.4 m |
| Master Bedroom  | 3.8 x 3.8 m |
| Master Bathroom | 1.8 x 2.6 m |
| Dressing        | 1.8 x 2.6 m |
|                 |             |

Diagrams are not to scale and are for illustrative purposes only. All renderings and landscaping visuals, materials, and facades are for indicative purposes only and subject to change. Actual areas may vary from the stated figures. All dimensions are measured to structural elements.