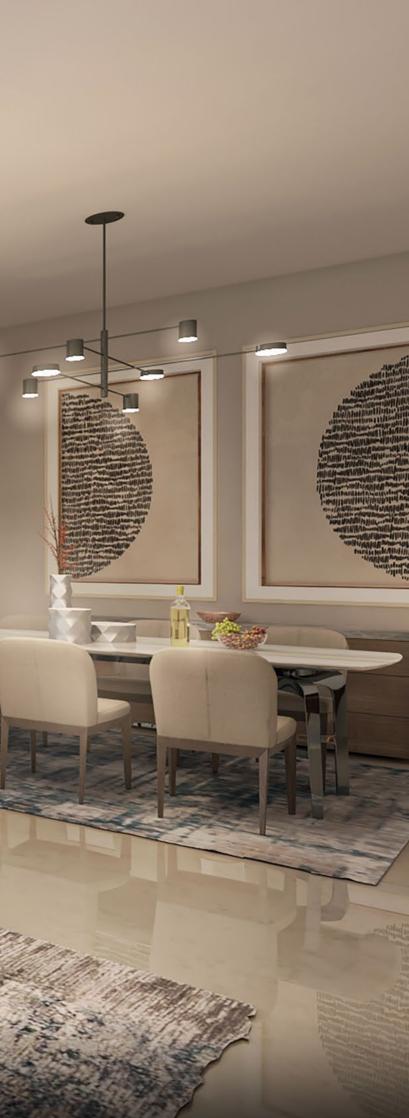

### GARDEN RESIDENCES

APARTMENTS



## LAYOUT BUILDING TYPE 1



1







A Sing





## Interiors

1º

4

1000



## Interiors

-

------









# 2 Bedroom Apartment Building Type 1

Total Area 126 m<sup>2</sup>

| GROUND     | FLOOR |    |
|------------|-------|----|
| Eovor/Lobb | V/    | 10 |

| Foyer/Lobby     | 1.8 x 3.2 m |
|-----------------|-------------|
| Living Area     | 4.1 x 3.4 m |
| Dining Area     | 3.1 x 3.6 m |
| Kitchen         | 3.2 x 2.5 m |
| Master Bedroom  | 3.6 x 4.6 m |
| Master Bathroom | 2.7 x 1.7 m |
| Dressing        | 2.7 x 1.7 m |
| Bedroom 01      | 3.6 x 3.6 m |
| Bathroom        | 2.0 x 2.0 m |
|                 |             |



MAIN ENTRANCE GARDEN



Diagrams are not to scale and are for illustrative purposes only. All renderings and landscaping visuals, materials, and facades are for indicative purposes only and subject to change. Actual areas may vary fro