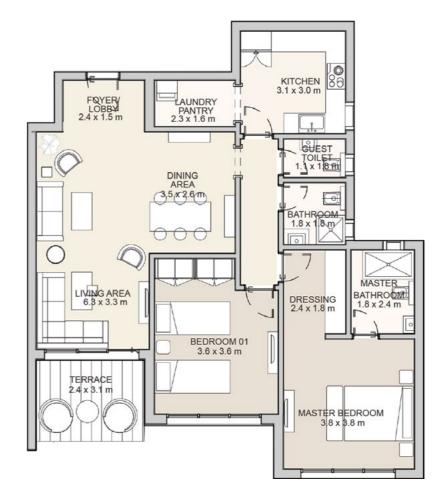

# 2 Bedroom Apartment Building Type 2

Total Area 139 m<sup>2</sup>

| TYPICAL (SECOND,THIRD,<br>FOURTH, FIFTH & SIXTH) |             |  |
|--------------------------------------------------|-------------|--|
| Foyer/Lobby                                      | 2.4 x 1.5 m |  |
| Living Area                                      | 6.3 x 3.3 m |  |
| Dining Area                                      | 3.5 x 2.6 m |  |
| Kitchen                                          | 3.1 x 3.0 m |  |
| Guest Toilet                                     | 1.1 x 1.8 m |  |
| Master Bedroom                                   | 3.8 x 3.8 m |  |
| Master Bathroom                                  | 2.4 x 1.8 m |  |
| Dressing                                         | 2.4 x 1.8 m |  |
| Bedroom 01                                       | 3.6 x 3.6 m |  |
| Bathroom                                         | 1.8 x 1.8 m |  |
| Laundry Pantry                                   | 2.3 x 1.6 m |  |
| Terrace                                          | 2.4 x 3.1 m |  |

Diagrams are not to scale and are for illustrative purposes only. All renderings and landscaping visuals, materials, and facades are for indicative purposes only and subject to change. Actual areas may vary from the stated figures. All dimensions are measured to structural elements.