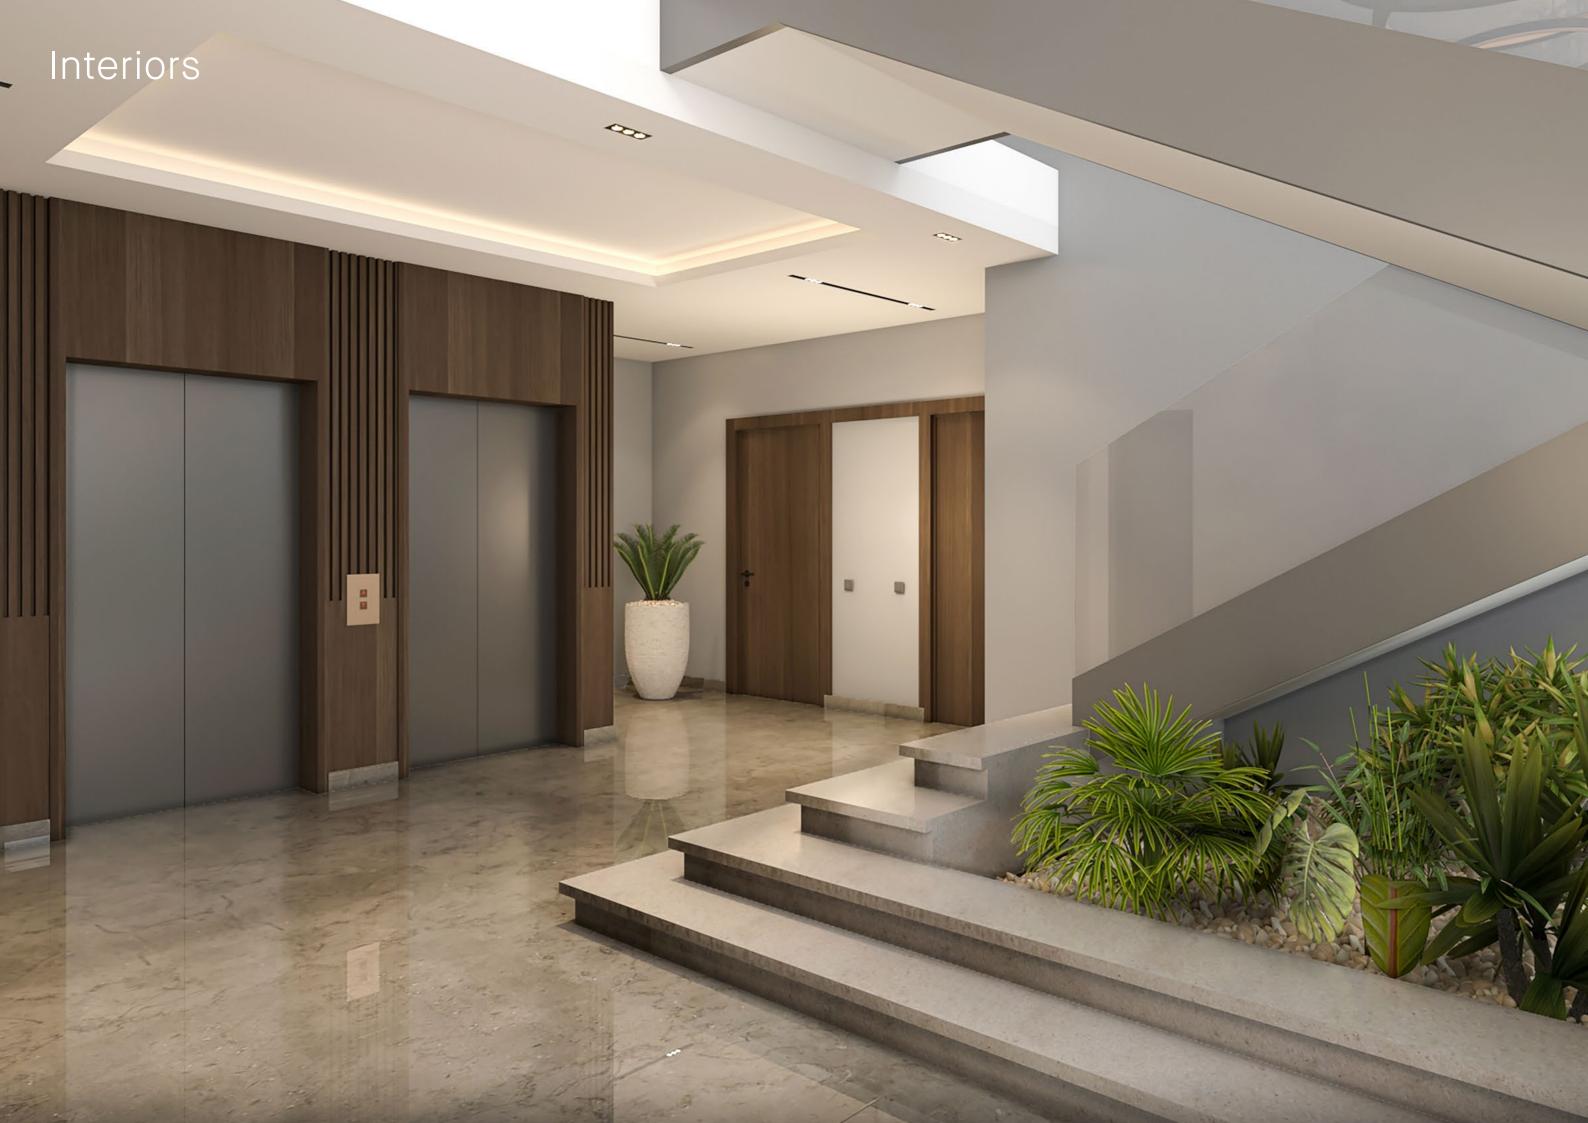

### GARDEN RESIDENCES

APARTMENTS



## LAYOUT BUILDING TYPE 1



1







A Sing





## Interiors

1º

4

1000



## Interiors

-

------









# 2 Bedroom Apartment Building Type 1

Total Area 126 m<sup>2</sup>

| GROUND     | FLOOR |    |
|------------|-------|----|
| Eovor/Lobb | V/    | 10 |

| Foyer/Lobby     | 1.8 x 3.2 m |
|-----------------|-------------|
| Living Area     | 4.1 x 3.4 m |
| Dining Area     | 3.1 x 3.6 m |
| Kitchen         | 3.2 x 2.5 m |
| Master Bedroom  | 3.6 x 4.6 m |
| Master Bathroom | 2.7 x 1.7 m |
| Dressing        | 2.7 x 1.7 m |
| Bedroom 01      | 3.6 x 3.6 m |
| Bathroom        | 2.0 x 2.0 m |
|                 |             |



MAIN ENTRANCE GARDEN



Diagrams are not to scale and are for illustrative purposes only. All renderings and landscaping visuals, materials, and facades are for indicative purposes only and subject to change. Actual areas may vary from the stated figures. All dim