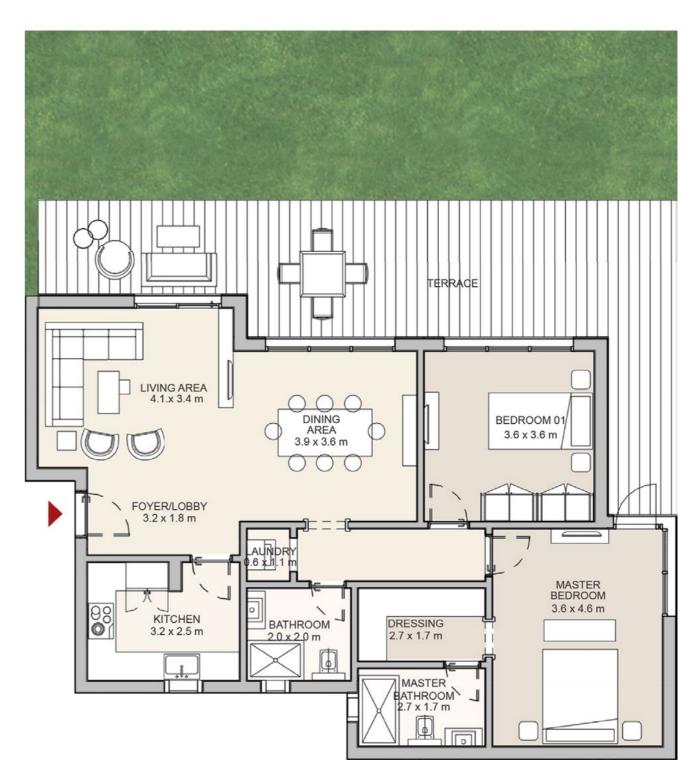

# 2 Bedroom Apartment Building Type 1

Total Area 126 m<sup>2</sup>

| GROUND     | FLOOR |    |
|------------|-------|----|
| Eovor/Lobb | V/    | 10 |

| Foyer/Lobby     | 1.8 x 3.2 m |
|-----------------|-------------|
| Living Area     | 4.1 x 3.4 m |
| Dining Area     | 3.1 x 3.6 m |
| Kitchen         | 3.2 x 2.5 m |
| Master Bedroom  | 3.6 x 4.6 m |
| Master Bathroom | 2.7 x 1.7 m |
| Dressing        | 2.7 x 1.7 m |
| Bedroom 01      | 3.6 x 3.6 m |
| Bathroom        | 2.0 x 2.0 m |
|                 |             |

MAIN ENTRANCE GARDEN

Diagrams are not to scale and are for illustrative purposes only. All renderings and landscaping visuals, materials, and facades are for indicative purposes only and subject to change. Actual areas may vary from the stated figures. All dimensions are measured to structural elements.