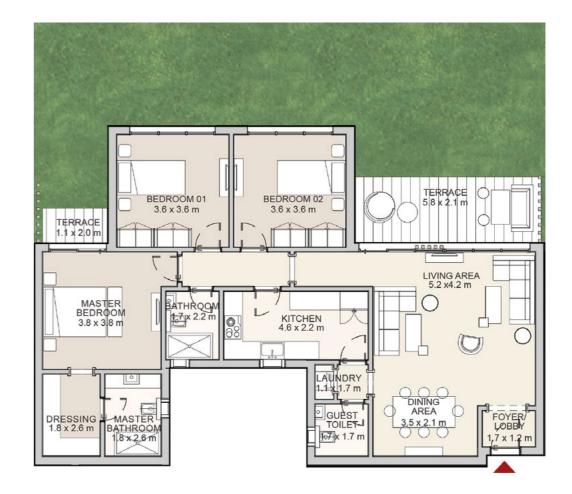

### FIRST & TYPICAL FLOOR

Total Area 168 m<sup>2</sup>

FIRST & TYPICAL FLOOR

|                        | 0011        |
|------------------------|-------------|
| Foyer/Lobby            | 1.7 x 1.2 m |
| Living Area            | 5.2 x 4.2 m |
| Dining Area            | 3.5 x 2.1 m |
| Kitchen                | 4.6 x 2.2 m |
| Guest Toilet           | 1.7 x 1.7 m |
| Master Bedroom         | 3.8 x 3.8 m |
| Master Bathroom        | 1.8 x 2.6 m |
| Dressing               | 1.8 x 2.6 m |
| Bedroom 01             | 3.6 x 3.6 m |
| Bedroom 02             | 3.6 x 3.6 m |
| Bathroom               | 2.2 x 1.7 m |
| Laundry                | 1.7 x 1.1 m |
| Terrace                | 5.8 x 2.1 m |
| Master Bedroom Terrace | 1.1 x 2.0 m |
|                        |             |

Diagrams are not to scale and are for illustrative purposes only. All renderings and landscaping visuals, materials, and facades are for indicative purposes only and subject to change. Actual areas may vary from the stated figures. All dimensions are measured to structural elements.