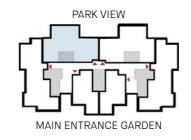

|
|   |
| _ |
|   |
|   |
| _ |
|   |
|   |
|   |
|   |
|   |
|   |
| - |
|   |
|   |
| - |
|   |
|   |
|   |
|   |
|   |
|   |
|   |
|   |
|   |
|   |
|   |
|   |
|   |
|   |
|   |
|   |
|   |
|   |
|   |
|   |
|   |
|   |
|   |
|   |
|   |
|   |
|   |
|   |
|   |
|   |
|   |
|   |
|   |
|   |
|   |
| ſ |
| f |
|   |

| Foyer/Lobby     | 1.7 x 1.2 m |
|-----------------|-------------|
| Living Area     | 5.2 x 4.2 m |
| Dining Area     | 3.5 x 2.1 m |
| Kitchen         | 4.6 x 2.2 m |
| Guest Toilet    | 1.7 x 1.7 m |
| Master Bedroom  | 3.8 x 3.8 m |
| Master Bathroom | 1.8 x 2.6 m |
| Dressing        | 1.8 x 2.6 m |
| Bedroom 01      | 3.6 x 3.6 m |
| Bedroom 02      | 3.6 x 3.6 m |
| Bathroom        | 2.2 x 1.7 m |
| Laundry         | 1.7 x 1.1 m |
|                 |             |





Diagrams are not to scale and are for illustrative purposes only. All renderings and landscaping visuals, materials, and facades are for indicative purposes only and subject to change. Actual areas may vary from the stated figures. All dimensions are measured to structural elements.

## 3 Bedroom Apartment Building Type 2

Total Area 165 m<sup>2</sup>

| G            |
|--------------|
| F            |
| Li           |
| D            |
| К            |
| G            |
| $\mathbb{N}$ |
| N            |
| D            |
| В            |
| В            |
| В            |
| La           |
|              |
|              |
|              |
|              |
|              |
|              |
|              |
|              |
|              |
|              |
| Dia          |

| Foyer/Lobby