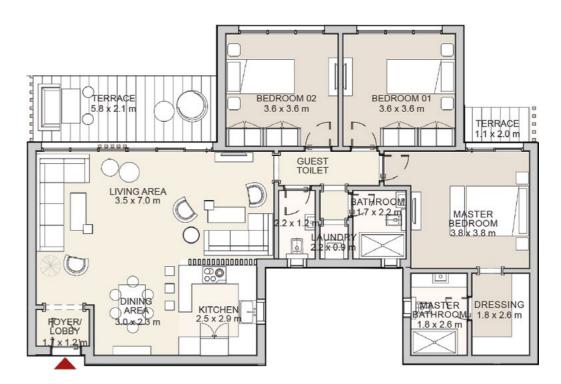

## 3 Bedroom Apartment Building Type 2

Total Area 165 m<sup>2</sup>

| G            |
|--------------|
| F            |
| Li           |
| D            |
| К            |
| G            |
| $\mathbb{N}$ |
| N            |
| D            |
| В            |
| В            |
| В            |
| La           |
|              |
|              |
|              |
|              |
|              |
|              |
|              |
|              |
|              |
|              |
| Dia          |

| Foyer/Lobby     | 1.7 x 1.2 m |
|-----------------|-------------|
| Living Area     | 7.0 x 3.5 m |
| Dining Area     | 3.0 x 2.3 m |
| Kitchen         | 2.5 x 2.9 m |
| Guest Toilet    | 2.2 x 1.2 m |
| Master Bedroom  | 3.8 x 3.8 m |
| Master Bathroom | 1.8 x 2.6 m |
| Dressing        | 1.8 x 2.6 m |
| Bedroom 01      | 3.6 x 3.6 m |
| Bedroom 02      | 3.6 x 3.6 m |
| Bathroom        | 2.2 x 1.7 m |
| Laundry         | 0.9 x 2.2 m |
|                 |             |

Diagrams are not to scale and are for illustrative purposes only. All renderings and landscaping visuals, materials, and facades are for indicative purposes only and subject to change. Actual areas may vary from the stated figures. All dimensions are measured to structural elements.