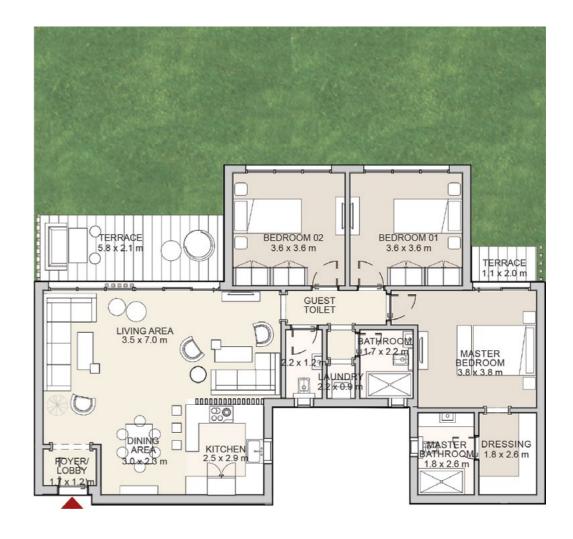

## 3 Bedroom Apartment Building Type 2

Total Area 165 m<sup>2</sup>

| G            |
|--------------|
| F            |
| Li           |
| D            |
| К            |
| G            |
| $\mathbb{N}$ |
| N            |
| D            |
| В            |
| В            |
| В            |
| La           |
|              |
|              |
|              |
|              |
|              |
|              |
|              |
|              |
|              |
|              |
| Dia          |

| Foyer/Lobby     | 1.7 x 1.2 m |
|-----------------|-------------|
| Living Area     | 7.0 x 3.5 m |
| Dining Area     | 3.0 x 2.3 m |
| Kitchen         | 2.5 x 2.9 m |
| Guest Toilet    | 2.2 x 1.2 m |
| Master Bedroom  | 3.8 x 3.8 m |
| Master Bathroom | 1.8 x 2.6 m |
| Dressing        | 1.8 x 2.6 m |
| Bedroom 01      | 3.6 x 3.6 m |
| Bedroom 02      | 3.6 x 3.6 m |
| Bathroom        | 2.2 x 1.7 m |
| Laundry         | 0.9 x 2.2 m |
|                 |             |

Diagrams are not to scale and are for illustrative purposes only. All renderings and landscaping visuals, materials, and facades are for indicative purposes only and subject to change. Actual areas may vary from the stated figures. All dimensions are measured to structural elements.