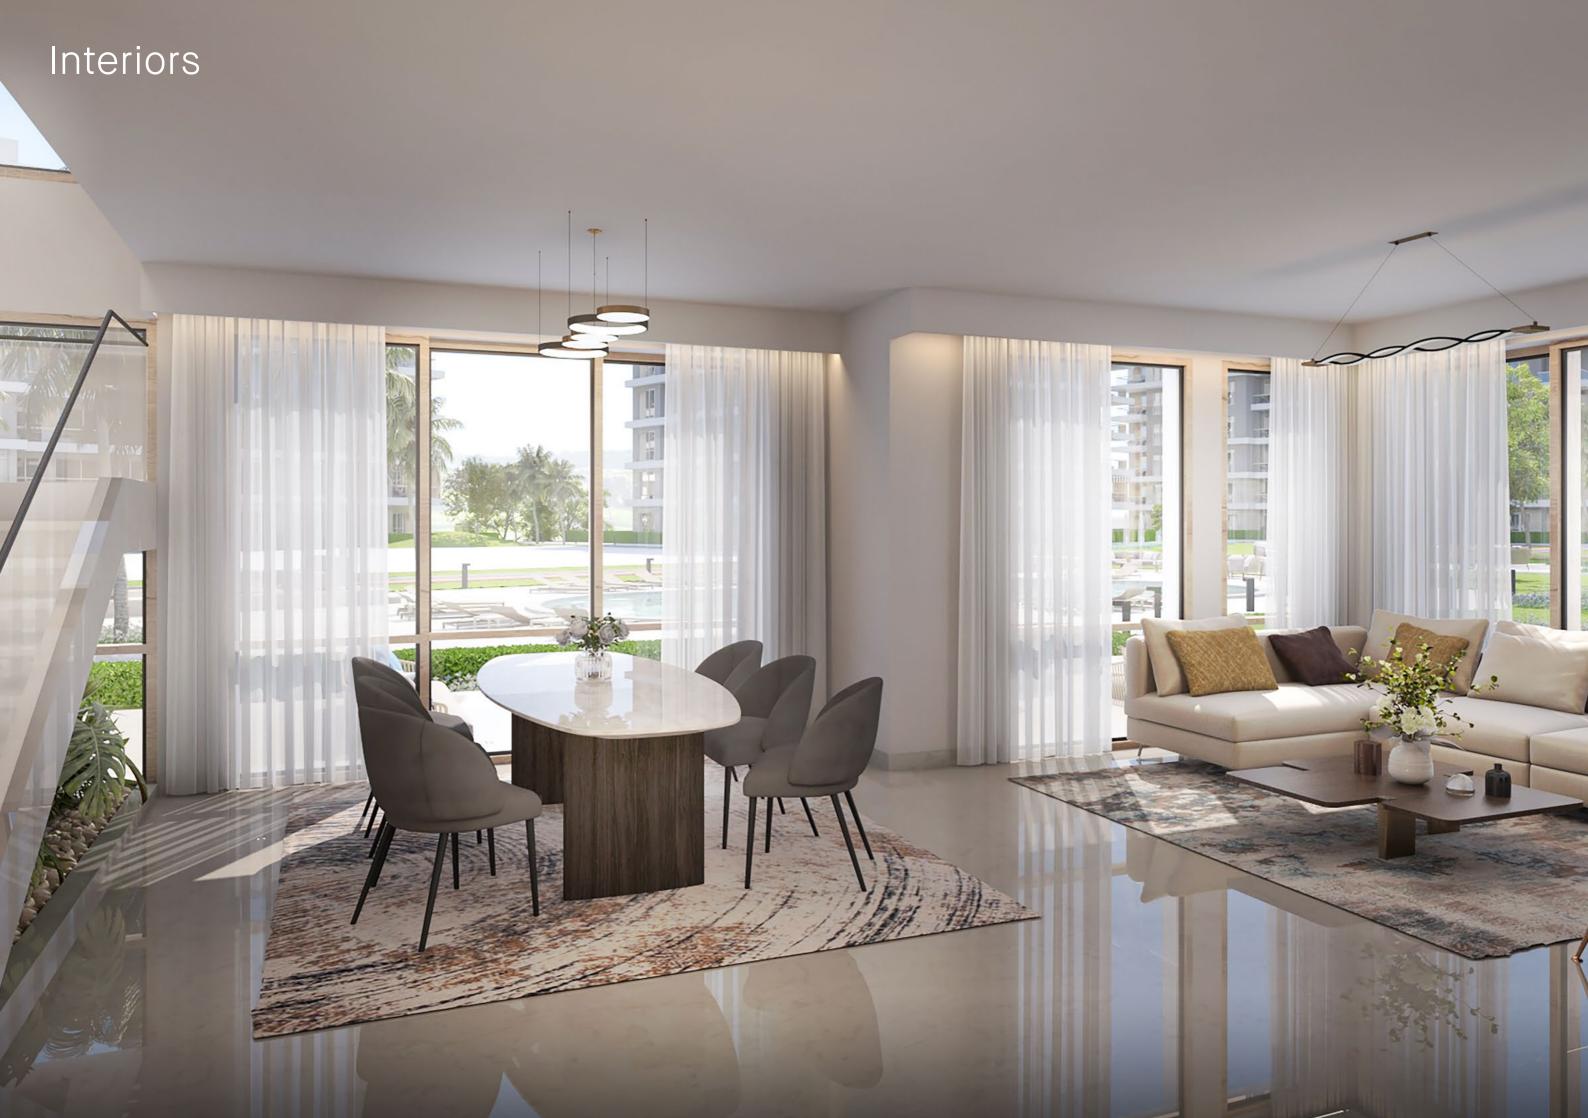

### GARDEN RESIDENCES

APARTMENTS



## LAYOUT BUILDING TYPE 1



1







A Sing





## Interiors

1º

4

1000



## Interiors

-

------









# 2 Bedroom Apartment Building Type 1

Total Area 126 m<sup>2</sup>

| GROUND     | FLOOR |    |
|------------|-------|----|
| Eovor/Lobb | V/    | 10 |

| Foyer/Lobby     | 1.8 x 3.2 m |
|-----------------|-------------|
| Living Area     | 4.1 x 3.4 m |
| Dining Area     | 3.1 x 3.6 m |
| Kitchen         | 3.2 x 2.5 m |
| Master Bedroom  | 3.6 x 4.6 m |
| Master Bathroom | 2.7 x 1.7 m |
| Dressing        | 2.7 x 1.7 m |
| Bedroom 01      | 3.6 x 3.6 m |
| Bathroom        | 2.0 x 2.0 m |
|                 |             |



MAIN ENTRANCE GARDEN



Diagrams are not to scale and are for illustrative purposes only. All renderings and landscaping visuals, materials, and facades are for indicative purposes only and subject to change. Actual areas may vary from the stated figures. All dimensi