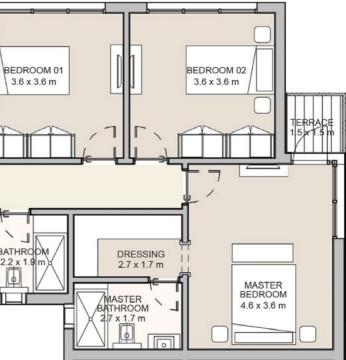

# 3 Bedroom Apartment Building Type 1

Total Area 176 m<sup>2</sup>

| SECOND, THIRD          | & FOURTH    |
|------------------------|-------------|
| FLOOR                  |             |
| Foyer/Lobby            | 3.6 x 1.5 m |
| Living Area            | 4.6 x 3.9 m |
| Dining Area            | 3.8 x 4.9 m |
| Kitchen                | 3.4 x 3.4 m |
| Guest Toilet           | 1.8 x 1.3 m |
| Master Bedroom         | 4.6 x 3.6 m |
| Master Bathroom        | 2.7 x 1.7 m |
| Dressing               | 1.9 x 1.5 m |
| Maid's Toilet          | 1.2 x 1.4 m |
| Bedroom 01             | 3.6 x 3.6 m |
| Bedroom 02             | 3.6 x 3.6 m |
| Bathroom               | 3.0 x 1.8 m |
| Laundry                | 0.6 x 1.1 m |
| Maid's Room            | 1.8 x 2.0 m |
| Main Terrace           | 4.7 x 2.3 m |
| Master Bedroom Terrace | 1.5 x 1.5 m |

Diagrams are not to scale and are for illustrative purposes only. All renderings and landscaping visuals, materials, and facades are for indicative purposes only and subject to change. Actual areas may vary from the stated figures. All dimensions are measured to structural elements.