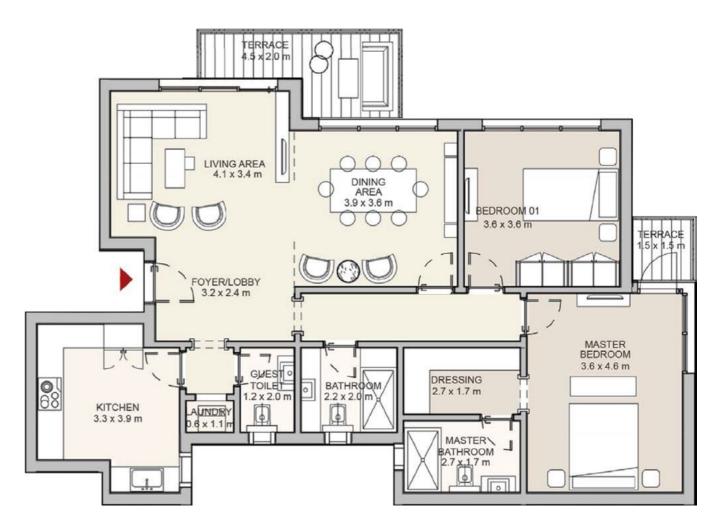

## 2 Bedroom + Apartment Building Type 1

Total Area 145 m<sup>2</sup>

| FIRST FLOOR            |             |  |
|------------------------|-------------|--|
| Foyer/Lobby            | 3.2 x 2.4 m |  |
| Living Area            | 4.1 x 3.4 m |  |
| Dining Area            | 3.9 x 3.6 m |  |
| Kitchen                | 3.3 x 3.9 m |  |
| Laundry                | 0.6 x 1.1 m |  |
| Guest Toilet           | 1.2 x 2.0 m |  |
| Master Bedroom         | 3.6 x 4.6 m |  |
| Master Bathroom        | 2.7 x 1.7 m |  |
| Dressing               | 2.7 x 1.7 m |  |
| Bedroom 01             | 3.6 x 3.6 m |  |
| Bathroom               | 2.2 x 2.0 m |  |
| Terrace                | 4.5 x 2.0 m |  |
| Master Bedroom Terrace | 1.5 x 1.5 m |  |
|                        |             |  |

MAIN ENTRANCE GARDEN

Diagrams are not to scale and are for illustrative purposes only. All renderings and landscaping visuals, materials, and facades are for indicative purposes only and subject to change. Actual areas may vary from the stated figures. All dimensions are measured to structural elements.