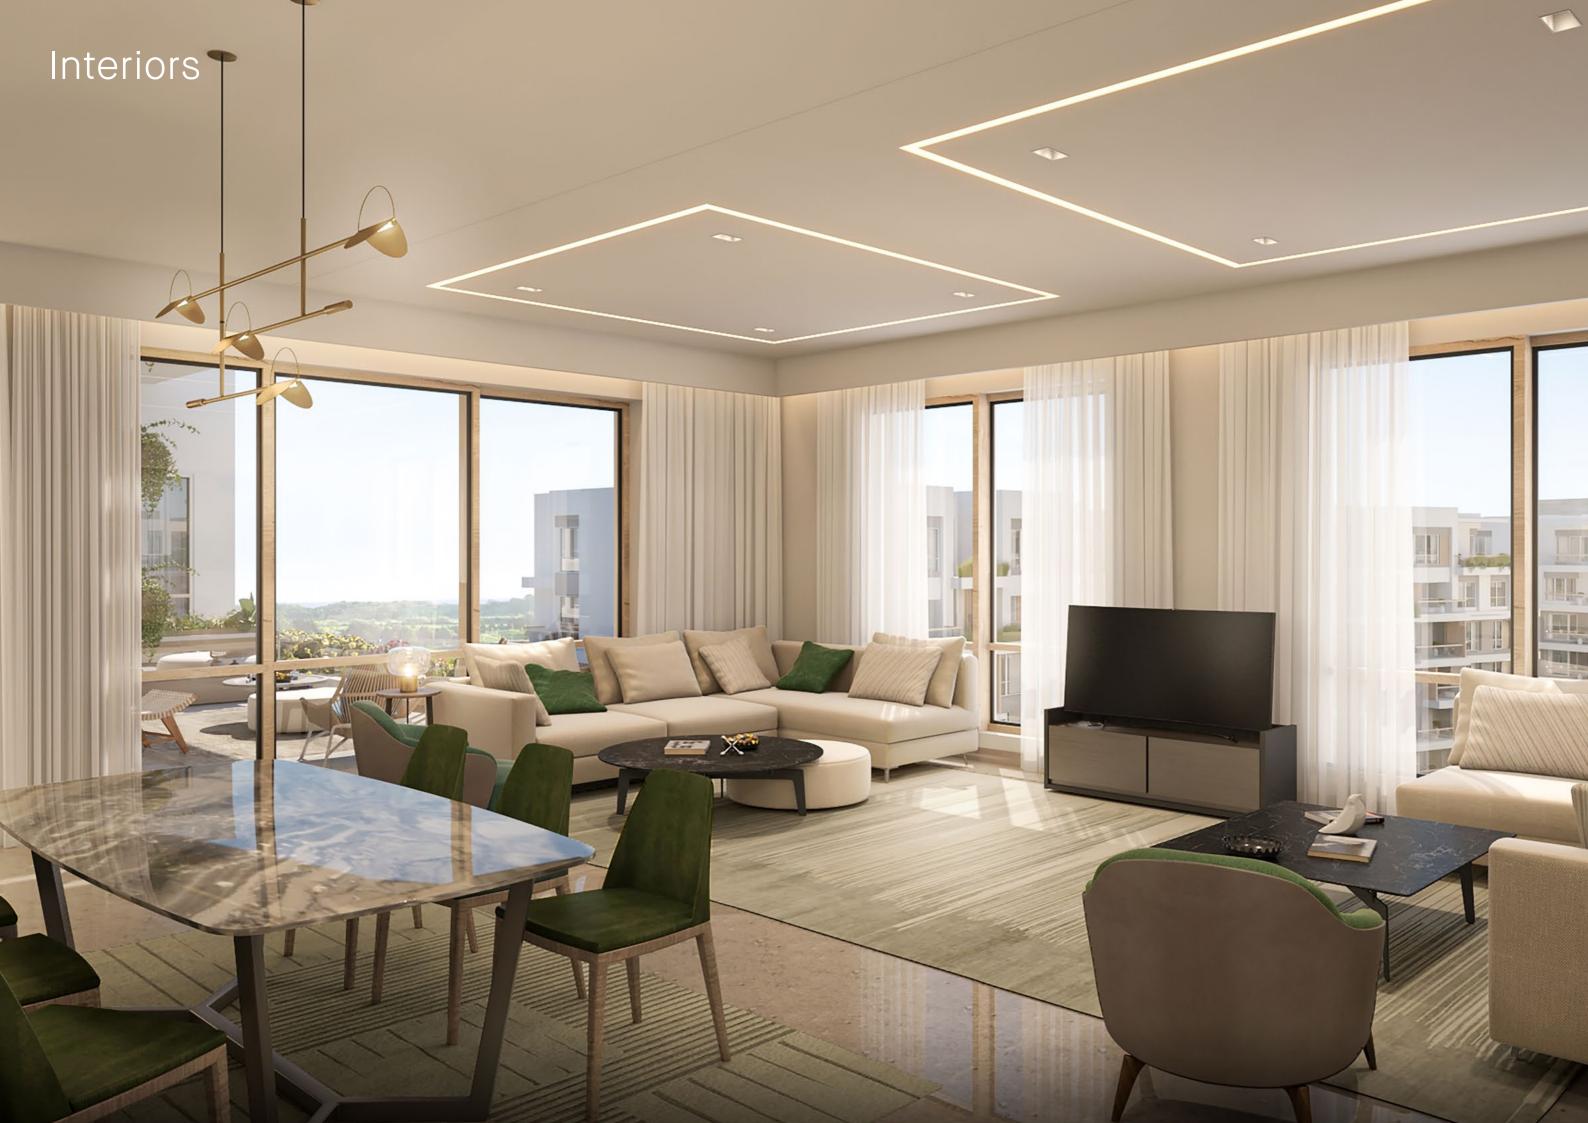

| n |
| Main Terrace 4.7 x 2.3 m                                                                                                                                                          | n |
| Master Bedroom Terrace 1.5 x 1.5 m                                                                                                                                                | 1 |







Diagrams are not to scale and are for illustrative purposes only. All renderings and landscaping visuals, materials, and facades are for indicative purposes only and subject to change. Actual areas may vary from the stated figures. All dimensions are measured to structural elements.

## LAYOUT BUILDING TYPE 2









### GROUND FLOOR (LEFT)

# 3 Bedroom Apartment Building Type 2

Total Area 191 m<sup>2</sup>

Bathroom

Maid's Room

GROUND FLOOR (LEFT)

| Foyer/Lobby     | 3.2 x 2.7 m |
|-----------------|-------------|
| Living Area     | 6.4 x 3.5 m |
| Dining Area     | 6.4 x 3.0 m |
| Lobby           | 1.5 x 1.7 m |
| Kitchen         | 3.3 x 3.2 m |
| Guest Toilet    | 1.9 x 1.4 m |
| Laundry         | 1.1 x 1.9 m |
| Lobby           | 1.9 x 1.1 m |
| Master Bedroom  | 3.8 x 3.8 m |
| Master Bathroom | 1.8 x 2.6 m |
| Dressing        | 1.8 x 2.6 m |
| Maid's Toilet   | 1.7 x 1.1 m |
| Bedroom 01      | 3.6 x 3.6 m |
| Bedroom 02      | 3.6 x 3.6 m |
|                 |             |





Diagrams are not to scale and are for illustrative purposes only. All renderings and landscaping visuals, mat