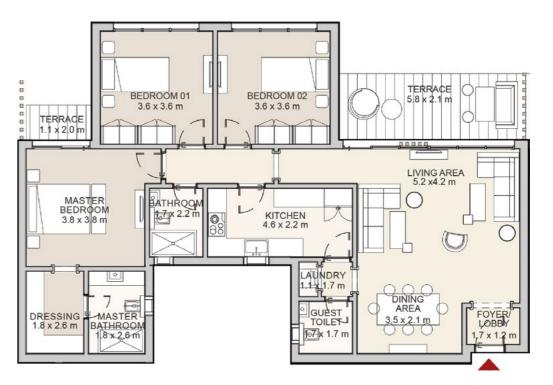

# 3 Bedroom Apartment Building Type 2

Total Area 168 m<sup>2</sup>

### FIRST & TYPICAL FLOOR

| Foyer/Lobby            | 1.7 x 1.2 m |  |
|------------------------|-------------|--|
| Living Area            | 7.0 x 3.5 m |  |
| Dining Area            | 3.0 x 2.3 m |  |
| Kitchen                | 2.5 x 2.9 m |  |
| Guest Toilet           | 2.2 x 1.2 m |  |
| Master Bedroom         | 3.8 x 3.8 m |  |
| Master Bathroom        | 1.8 x 2.6 m |  |
| Dressing               | 1.8 x 2.6 m |  |
| Bedroom 01             | 3.6 x 3.6 m |  |
| Bedroom 02             | 3.6 x 3.6 m |  |
| Bathroom               | 2.2 x 1.7 m |  |
| Laundry                | 0.9 x 2.2 m |  |
| Terrace                | 5.8 x 2.1 m |  |
| Master Bedroom Terrace | 1.1 x 2.0 m |  |
|                        |             |  |

Diagrams are not to scale and are for illustrative purposes only. All renderings and landscaping visuals, materials, and facades are for indicative purposes only and subject to change. Actual areas may vary from the stated figures. All dimensions are measured to structural elements.