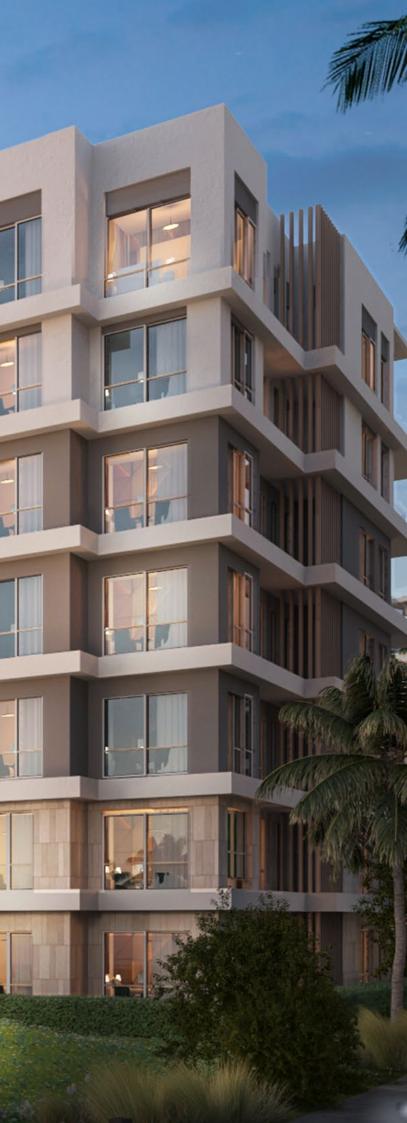

| n |
| Main Terrace 4.7 x 2.3 m                                                                                                                                                          | n |
| Master Bedroom Terrace 1.5 x 1.5 m                                                                                                                                                | 1 |







Diagrams are not to scale and are for illustrative purposes only. All renderings and landscaping visuals, materials, and facades are for indicative purposes only and subject to change. Actual areas may vary from the stated figures. All dimensions are measured to structural elements.

## LAYOUT BUILDING TYPE 2









### GROUND FLOOR (LEFT)

# 3 Bedroom Apartment Building Type 2

Total Area 191 m<sup>2</sup>

Bathroom

Maid's Room

GROUND FLOOR (LEFT)

| Foyer/Lobby     | 3.2 x 2.7 m |
|-----------------|-------------|
| Living Area     | 6.4 x 3.5 m |
| Dining Area     | 6.4 x 3.0 m |
| Lobby           | 1.5 x 1.7 m |
| Kitchen         | 3.3 x 3.2 m |
| Guest Toilet    | 1.9 x 1.4 m |
| Laundry         | 1.1 x 1.9 m |
| Lobby           | 1.9 x 1.1 m |
| Master Bedroom  | 3.8 x 3.8 m |
| Master Bathroom | 1.8 x 2.6 m |
| Dressing        | 1.8 x 2.6 m |
| Maid's Toilet   | 1.7 x 1.1 m |
| Bedroom 01      | 3.6 x 3.6 m |
| Bedroom 02      | 3.6 x 3.6 m |
|                 |             |





Diagrams are not to scale and are for illustrative purposes only. All renderings and landscaping visuals, m