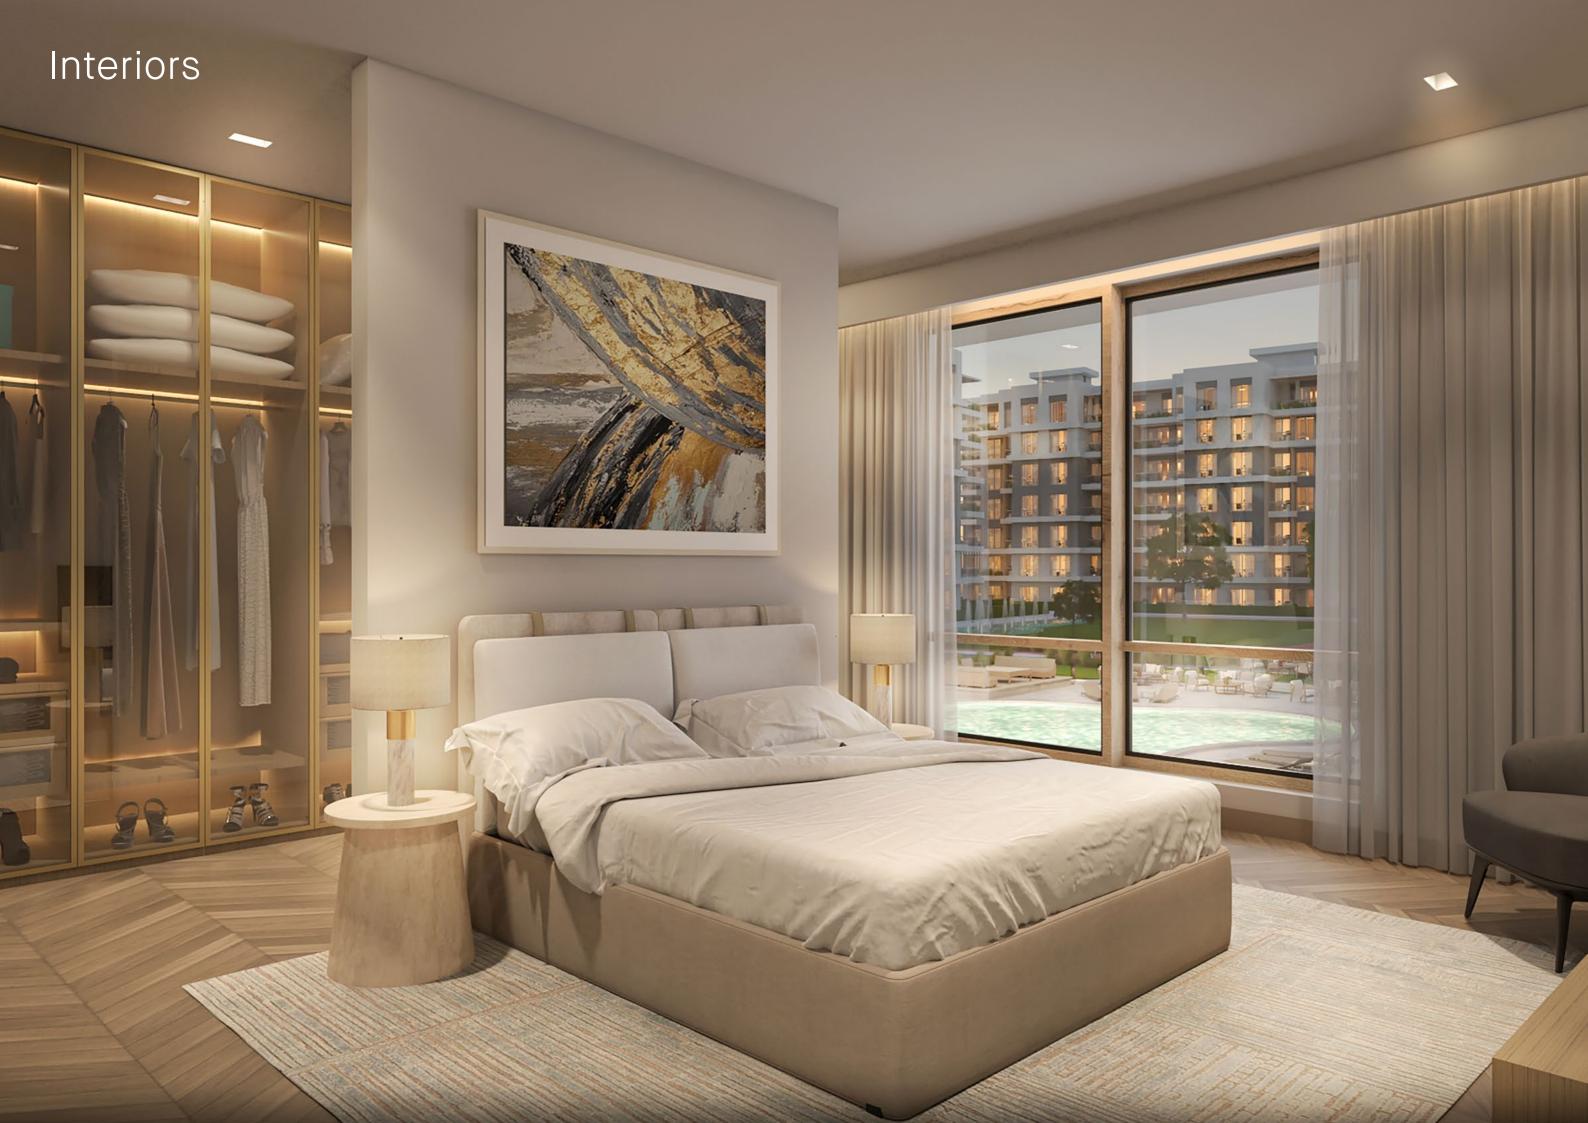

### GARDEN RESIDENCES

APARTMENTS



## LAYOUT BUILDING TYPE 1



1







A Sing





## Interiors

1º

4

1000



## Interiors

-

------









# 2 Bedroom Apartment Building Type 1

Total Area 126 m<sup>2</sup>

| GROUND     | FLOOR |    |
|------------|-------|----|
| Eovor/Lobb | V/    | 10 |

| Foyer/Lobby     | 1.8 x 3.2 m |
|-----------------|-------------|
| Living Area     | 4.1 x 3.4 m |
| Dining Area     | 3.1 x 3.6 m |
| Kitchen         | 3.2 x 2.5 m |
| Master Bedroom  | 3.6 x 4.6 m |
| Master Bathroom | 2.7 x 1.7 m |
| Dressing        | 2.7 x 1.7 m |
| Bedroom 01      | 3.6 x 3.6 m |
| Bathroom        | 2.0 x 2.0 m |
|                 |             |



MAIN ENTRANCE GARDEN



Diagrams are not to scale and are for illustrative purposes only. All renderings and landscaping visuals, materials, and facades are for indicative purposes only and subject to change. Actual areas may vary from the stated figures. All dimen