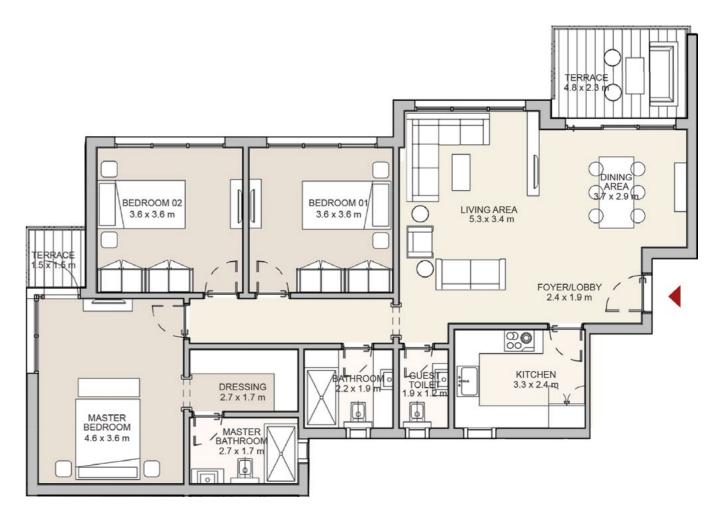

# 3 Bedroom Apartment Building Type 1

Total Area 157 m<sup>2</sup>

### FIRST, TYPICAL & SIXTH FLOOR

| LOOK                   |             |
|------------------------|-------------|
| Foyer/Lobby            | 2.4 x 1.9 m |
| Living Area            | 5.3 x 3.4 m |
| Dining Area            | 3.7 x 2.9 m |
| Kitchen                | 3.3 x 2.4 m |
| Guest Toilet           | 1.9 x 1.2 m |
| Master Bedroom         | 4.6 x 3.6 m |
| Master Bathroom        | 2.7 x 1.7 m |
| Dressing               | 2.7 x 1.7 m |
| Bedroom 01             | 3.6 x 3.6 m |
| Bedroom 02             | 3.6 x 3.6 m |
| Bathroom               | 2.2 x 1.9 m |
| Main Terrace           | 4.7 x 2.3 m |
| Master Bedroom Terrace | 1.5 x 1.5 m |
|                        |             |

MAIN ENTRANCE GARDEN

Diagrams are not to scale and are for illustrative purposes only. All renderings and landscaping visuals, materials, and facades are for indicative purposes only and subject to change. Actual areas may vary from the stated figures. All dimensions are measured to structural elements.