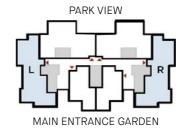

y from the stated figures. All dimensions are measured to structural elements.

## LAYOUT BUILDING TYPE 2









### GROUND FLOOR (LEFT)

# 3 Bedroom Apartment Building Type 2

Total Area 191 m<sup>2</sup>

Bathroom

Maid's Room

GROUND FLOOR (LEFT)

| Foyer/Lobby     | 3.2 x 2.7 m |
|-----------------|-------------|
| Living Area     | 6.4 x 3.5 m |
| Dining Area     | 6.4 x 3.0 m |
| Lobby           | 1.5 x 1.7 m |
| Kitchen         | 3.3 x 3.2 m |
| Guest Toilet    | 1.9 x 1.4 m |
| Laundry         | 1.1 x 1.9 m |
| Lobby           | 1.9 x 1.1 m |
| Master Bedroom  | 3.8 x 3.8 m |
| Master Bathroom | 1.8 x 2.6 m |
| Dressing        | 1.8 x 2.6 m |
| Maid's Toilet   | 1.7 x 1.1 m |
| Bedroom 01      | 3.6 x 3.6 m |
| Bedroom 02      | 3.6 x 3.6 m |
|                 |             |





Diagrams are not to scale and are for illustrative purposes only. All renderings and landscaping visuals, materials, and facades are for indicative purposes only and subject to change. Actual areas may vary from the stated figures. All dimensions are measured to structural elements.

2.5 x 1.9 m

1.7 x 1.9 m



## 3 Bedroom Apartment Building Type 2

Total Area 165 m<sup>2</sup>

| - |
|---|
|   |
|   |
| - |
|   |
|   |
| _ |
|   |
|   |
|   |
|   |
|   |
|   |
|   |
|   |
|   |
| - |
|   |
|   |
| - |
|   |
|   |
| _ |
|   |
|   |
| _ |
|   |
|   |
|   |
|   |
|   |
|   |
| - |
|   |
|   |
| - |
|   |
|   |
|   |
|   |
|   |
|   |
|   |
|   |
|   |
|   |
|   |
|   |
|   |
|   |
|   |
|   |
|   |
|   |
|   |
|   |
|   |
|   |
|   |
|   |
|   |
|   |
|   |
|   |
|   |
|   |
|   |
|   |
|