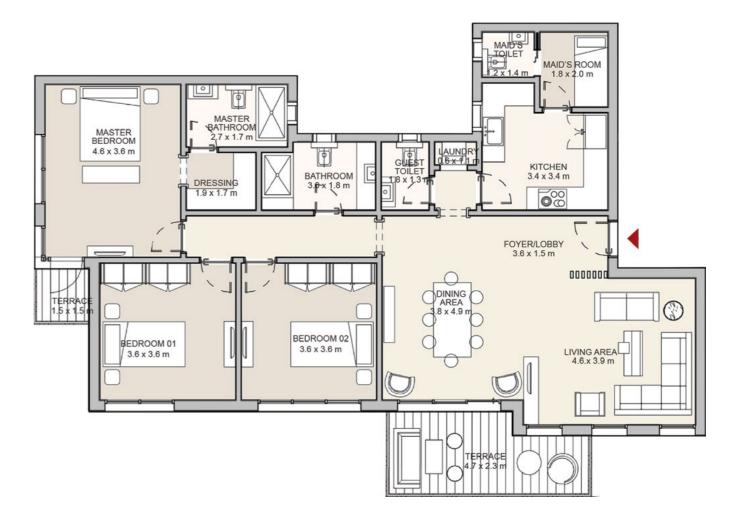

# 3 Bedroom Apartment Building Type 1

Total Area 182 m<sup>2</sup>

| Foyer/Lobby5.7 x 1.5 mLiving Area5.1 x 3.9 mDining Area3.8 x 4.9 mKitchen3.4 x 3.4 mGuest Toilet1.8 x 1.3 mMaster Bedroom4.6 x 3.6 mMaster Bathroom2.7 x 1.7 mDressing1.9 x 1.7 m |   |
|-----------------------------------------------------------------------------------------------------------------------------------------------------------------------------------|---|
| Dining Area3.8 x 4.9 mKitchen3.4 x 3.4 mGuest Toilet1.8 x 1.3 mMaster Bedroom4.6 x 3.6 mMaster Bathroom2.7 x 1.7 m                                                                | ۱ |
| Kitchen3.4 x 3.4 nGuest Toilet1.8 x 1.3 mMaster Bedroom4.6 x 3.6 nMaster Bathroom2.7 x 1.7 m                                                                                      | n |
| Guest Toilet1.8 x 1.3 mMaster Bedroom4.6 x 3.6 mMaster Bathroom2.7 x 1.7 m                                                                                                        | n |
| Master Bedroom4.6 x 3.6 rMaster Bathroom2.7 x 1.7 m                                                                                                                               | n |
| Master Bathroom 2.7 x 1.7 m                                                                                                                                                       | I |
|                                                                                                                                                                                   | n |
| Dressing 1.9 x 1.7 m                                                                                                                                                              | ) |
|                                                                                                                                                                                   | 1 |
| Maid's Toilet 1.2 x 1.4 m                                                                                                                                                         | 1 |
| Bedroom 01 3.6 x 3.6 r                                                                                                                                                            | n |
| Bedroom 02 3.6 x 3.6 r                                                                                                                                                            | n |
| Bathroom 3.0 x 1.8 m                                                                                                                                                              | n |
| Laundry 0.6 x 1.1 m                                                                                                                                                               | ۱ |
| Maid's Room 1.8 x 2.0 m                                                                                                                                                           | n |
| Main Terrace 4.7 x 2.3 m                                                                                                                                                          | n |
| Master Bedroom Terrace 1.5 x 1.5 m                                                                                                                                                | 1 |

Diagrams are not to scale and are for illustrative purposes only. All renderings and landscaping visuals, materials, and facades are for indicative purposes only and subject to change. Actual areas may vary from the stated figures. All dimensions are measured to structural elements.