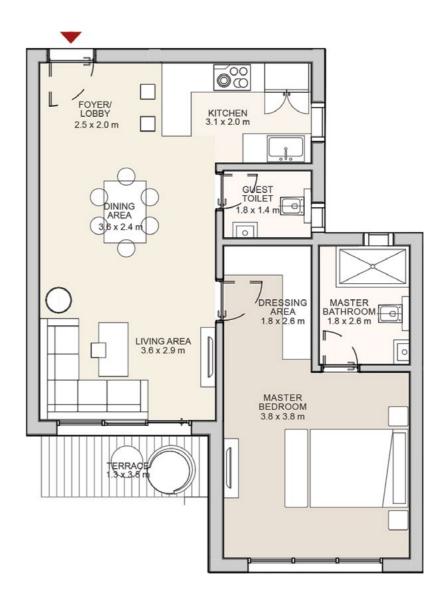

### GROUND FLOOR

| Foyer/Lobby     | 2.5 x 2.0 m |
|-----------------|-------------|
| Living Area     | 2.9 x 3.6 m |
| Dining Area     | 3.6 x 2.4 m |
| Kitchen         | 3.1 x 2.0 m |
| Guest Toilet    | 1.8 x 1.4 m |
| Master Bedroom  | 3.8 x 3.8 m |
| Master Bathroom | 1.8 x 2.6 m |
| Dressing        | 1.8 x 2.6 m |
|                 |             |

Diagrams are not to scale and are for illustrative purposes only. All renderings and landscaping visuals, materials, and facades are for indicative purposes only and subject to change. Actual areas may vary from the stated figures. All dimensions are measured to structural elements.