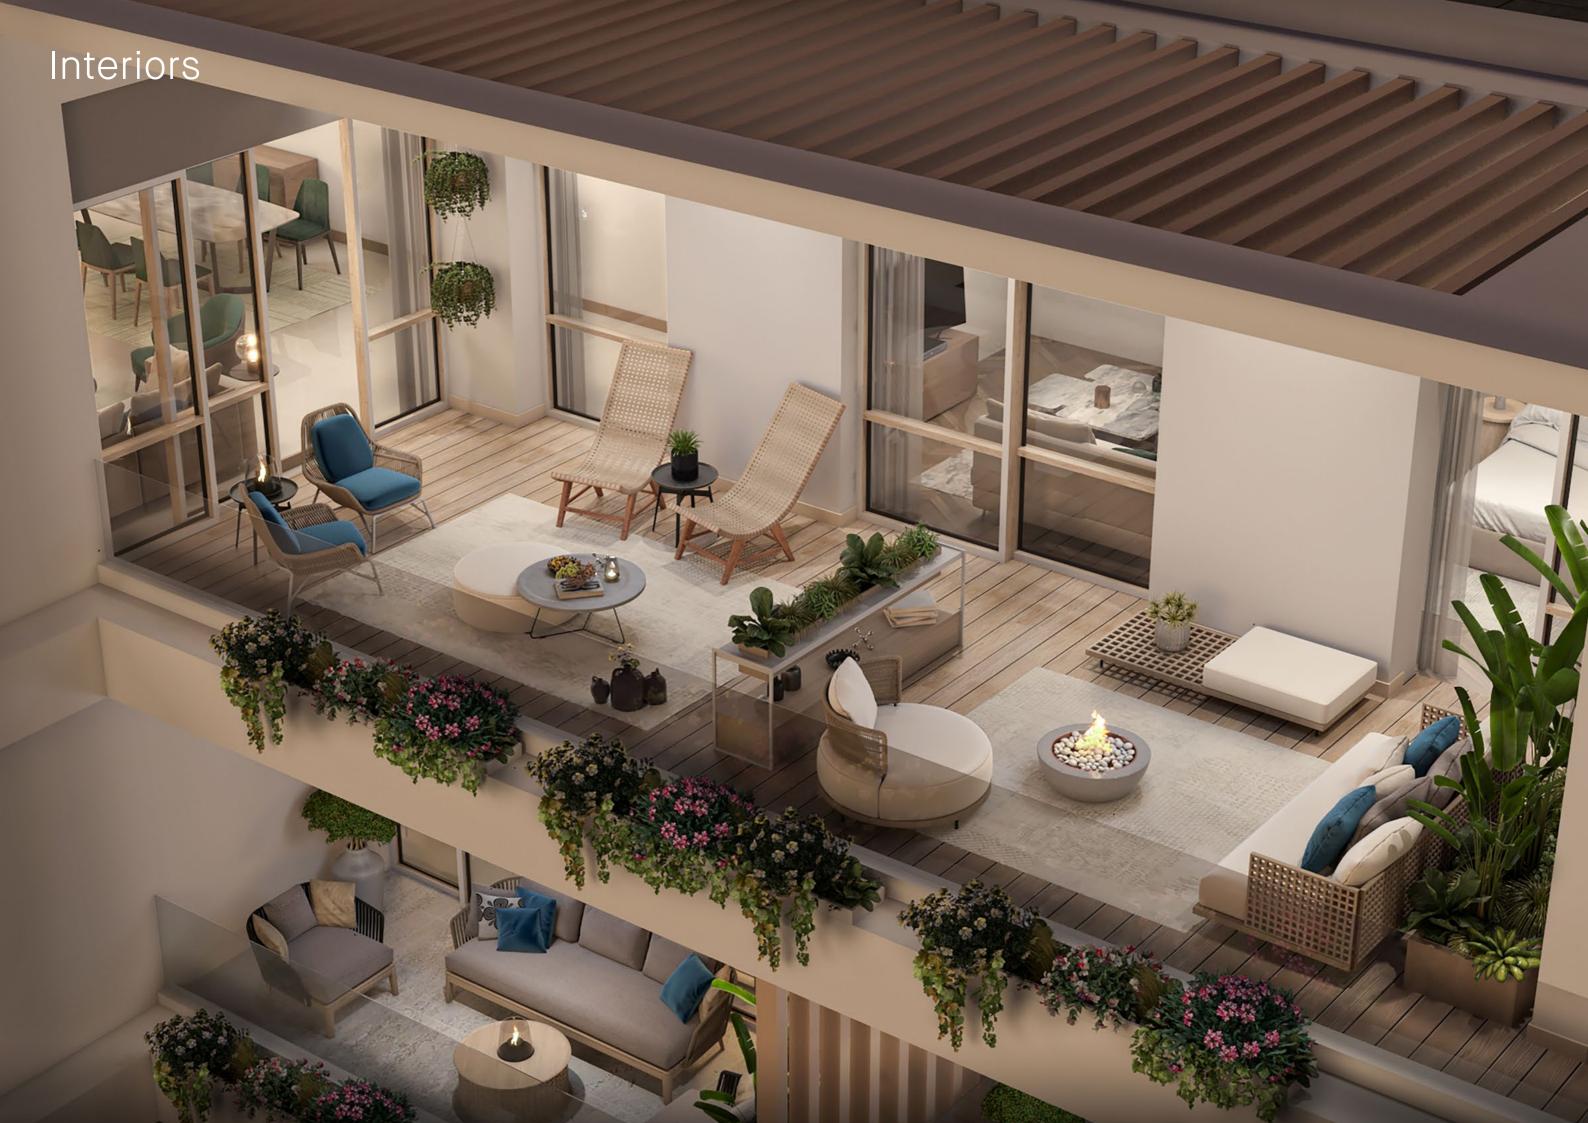

| n |
| Main Terrace 4.7 x 2.3 m                                                                                                                                                          | n |
| Master Bedroom Terrace 1.5 x 1.5 m                                                                                                                                                | 1 |







Diagrams are not to scale and are for illustrative purposes only. All renderings and landscaping visuals, materials, and facades are for indicative purposes only and subject to change. Actual areas may vary from the stated figures. All dimensions are measured to structural elements.

## LAYOUT BUILDING TYPE 2









### GROUND FLOOR (LEFT)

# 3 Bedroom Apartment Building Type 2

Total Area 191 m<sup>2</sup>

Bathroom

Maid's Room

GROUND FLOOR (LEFT)

| Foyer/Lobby     | 3.2 x 2.7 m |
|-----------------|-------------|
| Living Area     | 6.4 x 3.5 m |
| Dining Area     | 6.4 x 3.0 m |
| Lobby           | 1.5 x 1.7 m |
| Kitchen         | 3.3 x 3.2 m |
| Guest Toilet    | 1.9 x 1.4 m |
| Laundry         | 1.1 x 1.9 m |
| Lobby           | 1.9 x 1.1 m |
| Master Bedroom  | 3.8 x 3.8 m |
| Master Bathroom | 1.8 x 2.6 m |
| Dressing        | 1.8 x 2.6 m |
| Maid's Toilet   | 1.7 x 1.1 m |
| Bedroom 01      | 3.6 x 3.6 m |
| Bedroom 02      | 3.6 x 3.6 m |
|                 |             |





Diagrams are not to scale and are for illustrative purposes only. All renderings and landscaping visuals, mater