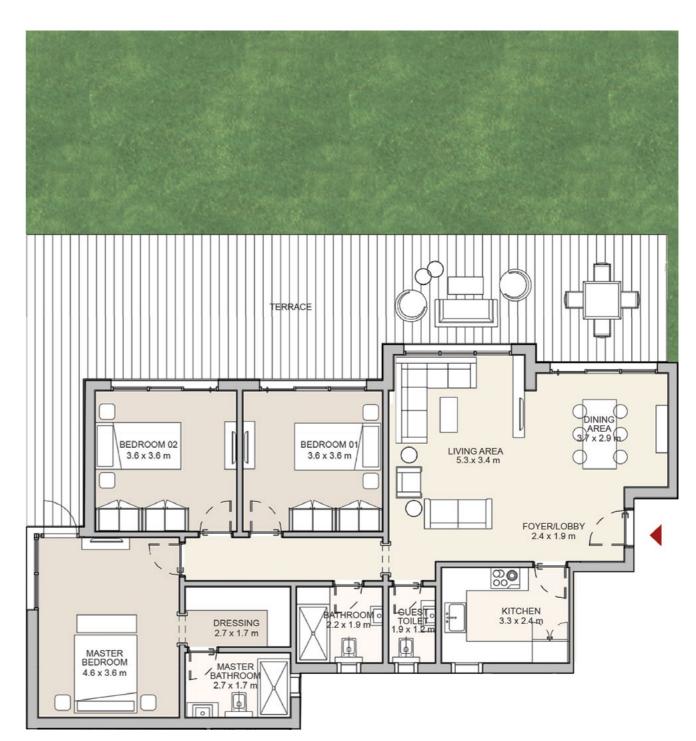

## 3 Bedroom Apartment

Building Type 1

Total Area 154 m<sup>2</sup>

| Foyer/Lobby     | 2.4 x 1.9 m |
|-----------------|-------------|
| Living Area     | 5.3 x 3.4 m |
| Dining Area     | 3.7 x 2.9 m |
| Kitchen         | 3.3 x 2.4 m |
| Guest Toilet    | 1.9 x 1.2 m |
| Master Bedroom  | 4.6 x 3.6 m |
| Master Bathroom | 2.7 x 1.7 m |
| Dressing        | 2.7 x 1.7 m |
| Bedroom 01      | 3.6 x 3.6 m |
| Bedroom 02      | 3.6 x 3.6 m |
| Bathroom        | 2.2 x 1.9 m |
|                 |             |

MAIN ENTRANCE GARDEN

Diagrams are not to scale and are for illustrative purposes only. All renderings and landscaping visuals, materials, and facades are for indicative purposes only and subject to change. Actual areas may vary from the stated figures. All dimensions are measured to structural elements.